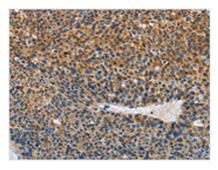

**Image** 

The image on the left is immunohistochemistry of paraffin-embedded Human liver cancer tissue using CSB-PA776362(SGK1 Antibody) at dilution 1/25, on the right is treated with synthetic peptide. (Original magnification: ×200)