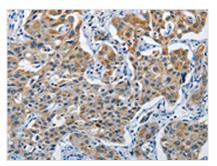

The image on the left is immunohistochemistry of paraffin-embedded Human lung cancer tissue using CSB-PA776362(SGK1 Antibody) at dilution 1/25, on the right is treated with synthetic peptide. (Original magnification: ×200)