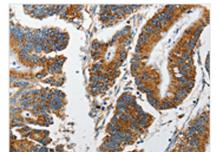

The image on the left is immunohistochemistry of paraffin-embedded Human colon cancer tissue using CSB-PA267095(MARK2 Antibody) at dilution 1/15, on the right is treated with synthetic peptide. (Original magnification: ×200)