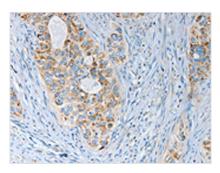

The image on the left is immunohistochemistry of paraffin-embedded Human cervical cancer tissue using CSB-PA267095(MARK2 Antibody) at dilution 1/15, on the right is treated with synthetic peptide. (Original magnification: ×200)