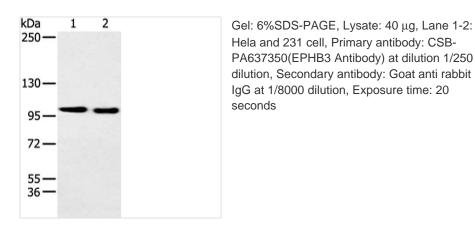

## **EPHB3** Antibody

| Product Code                                                  | CSB-PA637350                                                                                      |
|---------------------------------------------------------------|---------------------------------------------------------------------------------------------------|
| Storage                                                       | Upon receipt, store at -20°C or -80°C. Avoid repeated freeze.                                     |
| Uniprot No.                                                   | P54753                                                                                            |
| Immunogen                                                     | Synthetic peptide of Human EPHB3                                                                  |
| Raised In                                                     | Rabbit                                                                                            |
| Species Reactivity                                            | Human,Mouse                                                                                       |
| Tested Applications                                           | ELISA,WB,IHC;ELISA:1:1000-1:2000,WB:1:200-1:1000,IHC:1:50-1:200                                   |
|                                                               |                                                                                                   |
| Form                                                          | Liquid                                                                                            |
| Form<br>Conjugate                                             | Liquid<br>Non-conjugated                                                                          |
|                                                               | •                                                                                                 |
| Conjugate                                                     | Non-conjugated                                                                                    |
| Conjugate<br>Storage Buffer                                   | Non-conjugated<br>-20°C, pH7.4 PBS, 0.05% NaN3, 40% Glycerol                                      |
| Conjugate<br>Storage Buffer<br>Purification Method            | Non-conjugated<br>-20°C, pH7.4 PBS, 0.05% NaN3, 40% Glycerol<br>Antigen affinity purification     |
| Conjugate<br>Storage Buffer<br>Purification Method<br>Isotype | Non-conjugated   -20°C, pH7.4 PBS, 0.05% NaN3, 40% Glycerol   Antigen affinity purification   IgG |