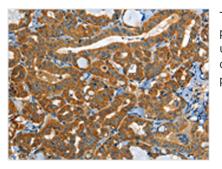

Image

The image on the left is immunohistochemistry of paraffin-embedded Human thyroid cancer tissue using CSB-PA637350(EPHB3 Antibody) at dilution 1/40, on the right is treated with synthetic peptide. (Original magnification: x200)