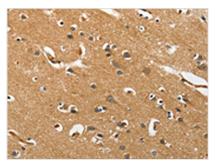

The image on the left is immunohistochemistry of paraffin-embedded Human brain tissue using CSB-PA637350(EPHB3 Antibody) at dilution 1/40, on the right is treated with synthetic peptide. (Original magnification: ×200)