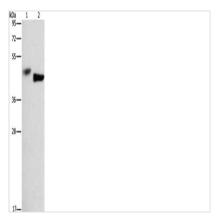

## **CUSABIO TECHNOLOGY LLC**

Gel: 8%SDS-PAGE, Lysate: 40 µg, Lane 1-2: A549 cells, hela cells, Primary antibody: CSB-PA971984(BCL3 Antibody) at dilution 1/333, Secondary antibody: Goat anti rabbit IgG at 1/8000 dilution, Exposure time: 10 minutes