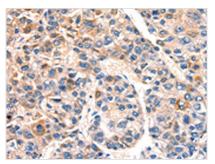

**Image** 

The image on the left is immunohistochemistry of paraffin-embedded Human gastic cancer tissue using CSB-PA971984(BCL3 Antibody) at dilution 1/15, on the right is treated with synthetic peptide. (Original magnification: ×200)