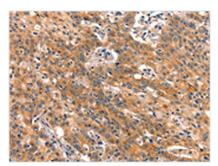

The image on the left is immunohistochemistry of paraffin-embedded Human liver cancer tissue using CSB-PA971984(BCL3 Antibody) at dilution 1/15, on the right is treated with synthetic peptide. (Original magnification: ×200)