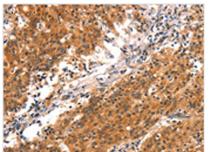

**Image** 

The image on the left is immunohistochemistry of paraffin-embedded Human gastic cancer tissue using CSB-PA573522(BCL3 Antibody) at dilution 1/15, on the right is treated with synthetic peptide. (Original magnification: ×200)