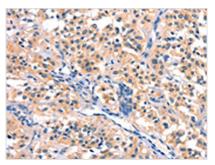

The image on the left is immunohistochemistry of paraffin-embedded Human thyroid cancer tissue using CSB-PA573522(BCL3 Antibody) at dilution 1/15, on the right is treated with synthetic peptide. (Original magnification: ×200)