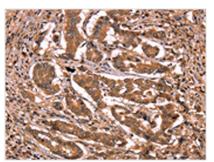

**Image** 

The image on the left is immunohistochemistry of paraffin-embedded Human breast cancer tissue using CSB-PA171912(BCL6 Antibody) at dilution 1/15, on the right is treated with synthetic peptide. (Original magnification: ×200)