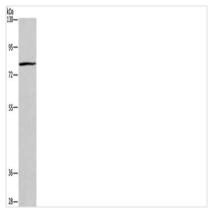

## **CUSABIO TECHNOLOGY LLC**

Gel: 6%SDS-PAGE, Lysate: 40 μg, Lane: Raji cells, Primary antibody: CSB-PA171912(BCL6 Antibody) at dilution 1/100, Secondary antibody: Goat anti rabbit IgG at 1/8000 dilution, Exposure time: 10 seconds