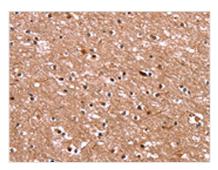

The image on the left is immunohistochemistry of paraffin-embedded Human brain tissue using CSB-PA171912(BCL6 Antibody) at dilution 1/15, on the right is treated with synthetic peptide. (Original magnification: x200)