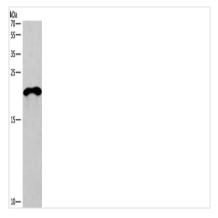

## **CUSABIO TECHNOLOGY LLC**

Gel: 10%SDS-PAGE, Lysate: 40 μg, Lane: Mouse skeletal muscle tissue, Primary antibody: CSB-PA057490(TNFRSF17 Antibody) at dilution 1/200, Secondary antibody: Goat anti rabbit IgG at 1/8000 dilution, Exposure time: 15 seconds