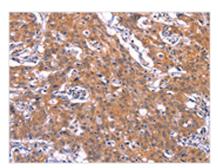

The image on the left is immunohistochemistry of paraffin-embedded Human liver cancer tissue using CSB-PA057490(TNFRSF17 Antibody) at dilution 1/30, on the right is treated with synthetic peptide. (Original magnification: ×200)