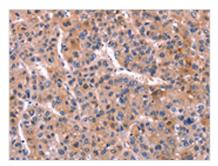

**Image** 

The image on the left is immunohistochemistry of paraffin-embedded Human gastic cancer tissue using CSB-PA057490(TNFRSF17 Antibody) at dilution 1/30, on the right is treated with synthetic peptide. (Original magnification: ×200)