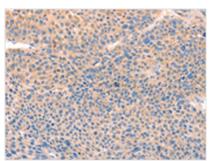

**Image** 

The image on the left is immunohistochemistry of paraffin-embedded Human liver cancer tissue using CSB-PA936160(CD109 Antibody) at dilution 1/30, on the right is treated with synthetic peptide. (Original magnification: ×200)