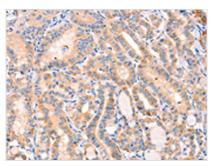

The image on the left is immunohistochemistry of paraffin-embedded Human thyroid cancer tissue using CSB-PA936160(CD109 Antibody) at dilution 1/30, on the right is treated with synthetic peptide. (Original magnification: ×200)