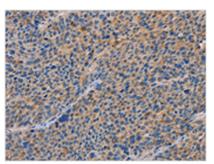

The image on the left is immunohistochemistry of paraffin-embedded Human cervical cancer tissue using CSB-PA909564(SPAG6 Antibody) at dilution 1/30, on the right is treated with synthetic peptide. (Original magnification: ×200)