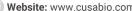

**Image** 

The image on the left is immunohistochemistry of paraffin-embedded Human liver cancer tissue using CSB-PA909564(SPAG6 Antibody) at dilution 1/30, on the right is treated with synthetic peptide. (Original magnification: ×200)