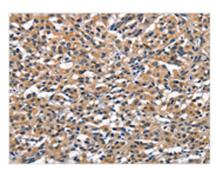

**Image** 

The image on the left is immunohistochemistry of paraffin-embedded Human thyroid cancer tissue using CSB-PA556674(OLR1 Antibody) at dilution 1/25, on the right is treated with synthetic peptide. (Original magnification: ×200)