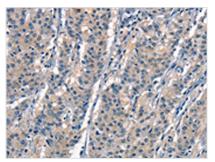

The image on the left is immunohistochemistry of paraffin-embedded Human gastric cancer tissue using CSB-PA556674(OLR1 Antibody) at dilution 1/25, on the right is treated with synthetic peptide. (Original magnification: ×200)