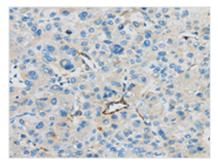

**Image** 

The image on the left is immunohistochemistry of paraffin-embedded Human liver cancer tissue using CSB-PA120615(CD63 Antibody) at dilution 1/35, on the right is treated with synthetic peptide. (Original magnification: ×200)