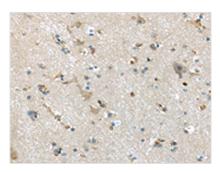

The image on the left is immunohistochemistry of paraffin-embedded Human brain tissue using CSB-PA120615(CD63 Antibody) at dilution 1/35, on the right is treated with synthetic peptide. (Original magnification: x200)