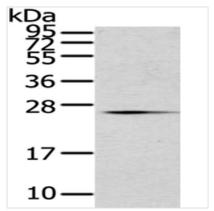

## **CUSABIO TECHNOLOGY LLC**

Gel: 12%SDS-PAGE,Lysate: 40 μg,,Primary antibody: CSB-PA120615(CD63 Antibody) at dilution 1/200 dilution, Secondary antibody: Goat anti rabbit IgG at 1/8000 dilution, Exposure time: 2 minutes