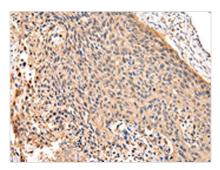

The image on the left is immunohistochemistry of paraffin-embedded Human esophagus cancer tissue using CSB-PA011436(RERE Antibody) at dilution 1/25, on the right is treated with synthetic peptide. (Original magnification: ×200)