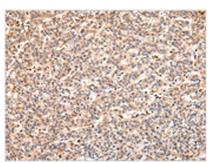

**Image** 

The image on the left is immunohistochemistry of paraffin-embedded Human liver cancer tissue using CSB-PA011436(RERE Antibody) at dilution 1/25, on the right is treated with synthetic peptide. (Original magnification: ×200)