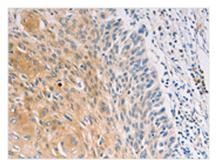

The image on the left is immunohistochemistry of paraffin-embedded Human breast cancer tissue using CSB-PA831664(MUC5B Antibody) at dilution 1/30, on the right is treated with synthetic peptide. (Original magnification: ×200)