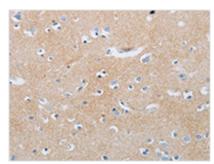

**Image** 

The image on the left is immunohistochemistry of paraffin-embedded Human brain tissue using CSB-PA927708(MME Antibody) at dilution 1/85, on the right is treated with synthetic peptide. (Original magnification: x200)