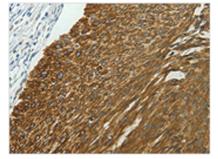

The image on the left is immunohistochemistry of paraffin-embedded Human cervical cancer tissue using CSB-PA611012(NDRG2 Antibody) at dilution 1/40, on the right is treated with synthetic peptide. (Original magnification: ×200)