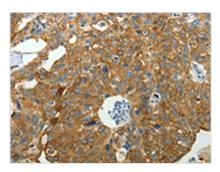

The image on the left is immunohistochemistry of paraffin-embedded Human ovarian cancer tissue using CSB-PA611012(NDRG2 Antibody) at dilution 1/40, on the right is treated with synthetic peptide. (Original magnification: ×200)