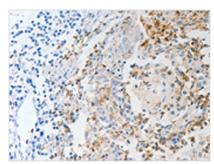

The image on the left is immunohistochemistry of paraffin-embedded Human cervical cancer tissue using CSB-PA785439(NFKB2 Antibody) at dilution 1/20, on the right is treated with synthetic peptide. (Original magnification: ×200)