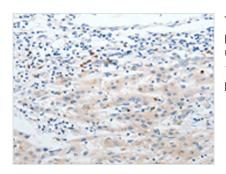

The image on the left is immunohistochemistry of paraffin-embedded Human liver cancer tissue using CSB-PA076130(LCN2 Antibody) at dilution 1/50, on the right is treated with synthetic peptide. (Original magnification: ×200)