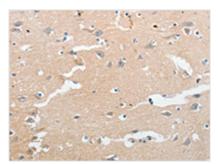

**Image** 

The image on the left is immunohistochemistry of paraffin-embedded Human brain tissue using CSB-PA076130(LCN2 Antibody) at dilution 1/50, on the right is treated with synthetic peptide. (Original magnification: ×200)