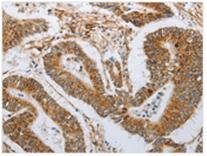

**Image** 

The image on the left is immunohistochemistry of paraffin-embedded Human colon cancer tissue using CSB-PA100644(NEUROG1 Antibody) at dilution 1/25, on the right is treated with synthetic peptide. (Original magnification: ×200)