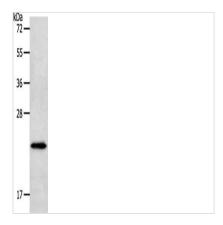

Gel: 12%SDS-PAGE, Lysate: 40 μg, Lane: Human liver cancer tissue, Primary antibody: CSB-PA100644(NEUROG1 Antibody) at dilution 1/400, Secondary antibody: Goat anti rabbit IgG at 1/8000 dilution, Exposure time: 1 minute