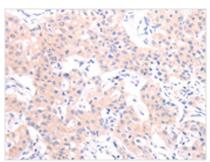

**Image** 

The image on the left is immunohistochemistry of paraffin-embedded Human lung cancer tissue using CSB-PA090698(HCRT Antibody) at dilution 1/20, on the right is treated with synthetic peptide. (Original magnification: ×200)