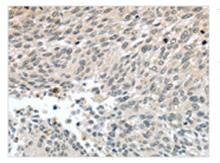

Image

The image on the left is immunohistochemistry of paraffin-embedded Human lung cancer tissue using CSB-PA299544(PALB2 Antibody) at dilution 1/30, on the right is treated with synthetic peptide. (Original magnification: ×200)