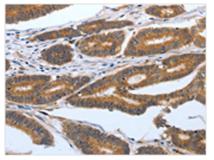

**Image** 

The image on the left is immunohistochemistry of paraffin-embedded Human colon cancer tissue using CSB-PA568085(PODXL Antibody) at dilution 1/25, on the right is treated with synthetic peptide. (Original magnification: ×200)