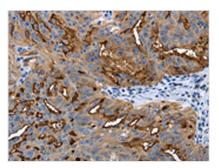

The image on the left is immunohistochemistry of paraffin-embedded Human ovarian cancer tissue using CSB-PA568085(PODXL Antibody) at dilution 1/25, on the right is treated with synthetic peptide. (Original magnification: ×200)