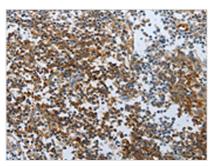

The image on the left is immunohistochemistry of paraffin-embedded Human tonsil tissue using CSB-PA587709(PSCA Antibody) at dilution 1/30, on the right is treated with synthetic peptide. (Original magnification: x200)