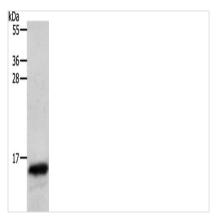

## **CUSABIO TECHNOLOGY LLC**

Gel: 12%SDS-PAGE, Lysate: 40 µg, Lane: Mouse bladder tissue, Primary antibody: CSB-PA587709(PSCA Antibody) at dilution 1/450, Secondary antibody: Goat anti rabbit IgG at 1/8000 dilution, Exposure time: 40 seconds