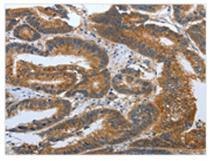

**Image** 

The image on the left is immunohistochemistry of paraffin-embedded Human colon cancer tissue using CSB-PA587709(PSCA Antibody) at dilution 1/30, on the right is treated with synthetic peptide. (Original magnification: ×200)