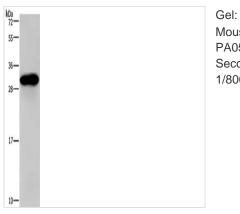

Gel: 10%SDS-PAGE, Lysate: 40 µg, Lane: Mouse stomach tissue, Primary antibody: CSB-PA058956(PSCA Antibody) at dilution 1/200, Secondary antibody: Goat anti rabbit IgG at 1/8000 dilution, Exposure time: 5 minutes