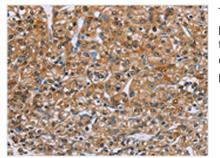

Image

The image on the left is immunohistochemistry of paraffin-embedded Human prostate cancer tissue using CSB-PA058956(PSCA Antibody) at dilution 1/40, on the right is treated with synthetic peptide. (Original magnification: x200)