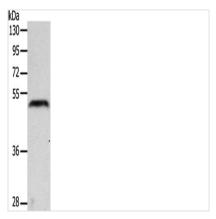

## **CUSABIO TECHNOLOGY LLC**

Gel: 10%SDS-PAGE, Lysate: 40  $\mu g$ , Lane: NIH/3T3 cells, Primary antibody: CSB-PA087229(PTEN Antibody) at dilution 1/300, Secondary antibody: Goat anti rabbit IgG at 1/8000 dilution, Exposure time: 30 seconds