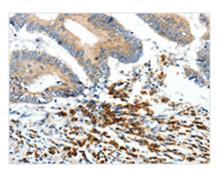

**Image** 

The image on the left is immunohistochemistry of paraffin-embedded Human colon cancer tissue using CSB-PA087229(PTEN Antibody) at dilution 1/20, on the right is treated with synthetic peptide. (Original magnification: ×200)