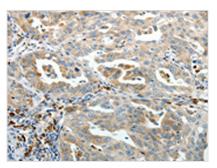

The image on the left is immunohistochemistry of paraffin-embedded Human ovarian cancer tissue using CSB-PA087229(PTEN Antibody) at dilution 1/20, on the right is treated with synthetic peptide. (Original magnification: ×200)