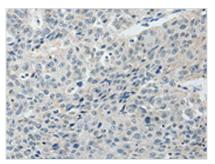

The image on the left is immunohistochemistry of paraffin-embedded Human lung cancer tissue using CSB-PA157435(RUNX3 Antibody) at dilution 1/25, on the right is treated with synthetic peptide. (Original magnification: ×200)