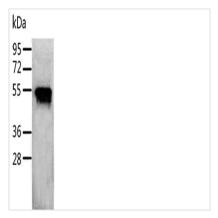

## **CUSABIO TECHNOLOGY LLC**

Gel: 10%SDS-PAGE, Lysate: 40 μg, Lane: Jurkat cells, Primary antibody: CSB-PA157435(RUNX3 Antibody) at dilution 1/400, Secondary antibody: Goat anti rabbit IgG at 1/8000 dilution, Exposure time: 1 minute