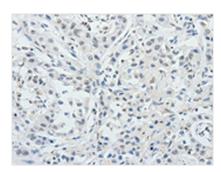

**Image** 

The image on the left is immunohistochemistry of paraffin-embedded Human ovarian cancer tissue using CSB-PA157435(RUNX3 Antibody) at dilution 1/25, on the right is treated with synthetic peptide. (Original magnification: ×200)