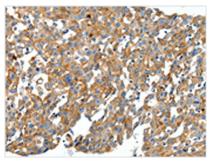

The image on the left is immunohistochemistry of paraffin-embedded Human cervical cancer tissue using CSB-PA185715(CXCL12 Antibody) at dilution 1/40, on the right is treated with synthetic peptide. (Original magnification: ×200)