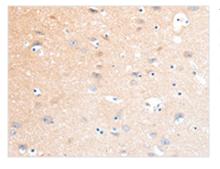

Image

The image on the left is immunohistochemistry of paraffin-embedded Human brain tissue using CSB-PA910337(SLC22A17 Antibody) at dilution 1/40, on the right is treated with synthetic peptide. (Original magnification: ×200)