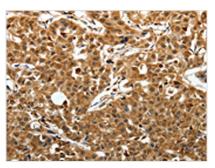

The image on the left is immunohistochemistry of paraffin-embedded Human tonsil tissue using CSB-PA699917(SOX13 Antibody) at dilution 1/50, on the right is treated with synthetic peptide. (Original magnification: ×200)