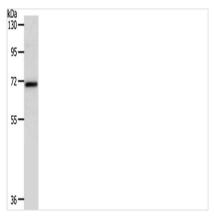

## **CUSABIO TECHNOLOGY LLC**

🕜 Tel: +1-301-363-4651 🛛 Email: cusabio@cusabio.com 🕒 Website: www.cusabio.com 💣

Gel: 10%SDS-PAGE, Lysate: 40 μg, Lane: Mouse liver tissue, Primary antibody: CSB-PA699917(SOX13 Antibody) at dilution 1/800, Secondary antibody: Goat anti rabbit IgG at 1/8000 dilution, Exposure time: 1 minute