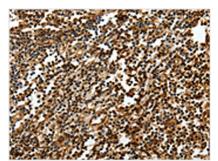

The image on the left is immunohistochemistry of paraffin-embedded Human lung cancer tissue using CSB-PA699917(SOX13 Antibody) at dilution 1/50, on the right is treated with synthetic peptide. (Original magnification: ×200)