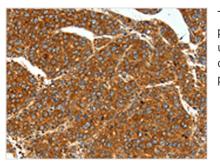

Image

The image on the left is immunohistochemistry of paraffin-embedded Human liver cancer tissue using CSB-PA075436(SSTR1 Antibody) at dilution 1/40, on the right is treated with synthetic peptide. (Original magnification: x200)