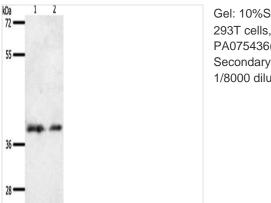

1

🕜 Tel: +1-301-363-4651 🛛 🖂 Email: cusabio@cusabio.com 🜔 Website: www.cusabio.com 🍙

Gel: 10%SDS-PAGE, Lysate: 60 μg, Lane 1-2: 293T cells, hela cells, Primary antibody: CSB-PA075436(SSTR1 Antibody) at dilution 1/500, Secondary antibody: Goat anti rabbit IgG at 1/8000 dilution, Exposure time: 30 seconds