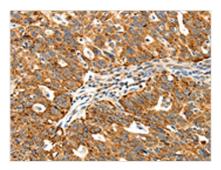

The image on the left is immunohistochemistry of paraffin-embedded Human ovarian cancer tissue using CSB-PA075436(SSTR1 Antibody) at dilution 1/40, on the right is treated with synthetic peptide. (Original magnification: ×200)