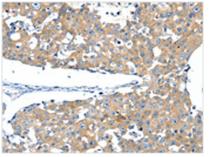

**Image** 

The image on the left is immunohistochemistry of paraffin-embedded Human breast cancer tissue using CSB-PA130335(SSTR3 Antibody) at dilution 1/40, on the right is treated with synthetic peptide. (Original magnification: ×200)