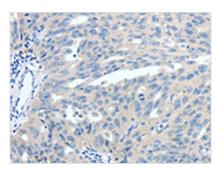

The image on the left is immunohistochemistry of paraffin-embedded Human ovarian cancer tissue using CSB-PA130335(SSTR3 Antibody) at dilution 1/40, on the right is treated with synthetic peptide. (Original magnification: ×200)