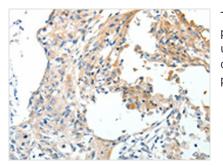

Image

The image on the left is immunohistochemistry of paraffin-embedded Human cervical cancer tissue using CSB-PA795802(STEAP4 Antibody) at dilution 1/40, on the right is treated with synthetic peptide. (Original magnification: x200)