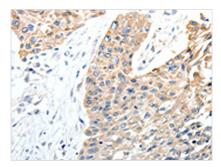

The image on the left is immunohistochemistry of paraffin-embedded Human esophagus cancer tissue using CSB-PA795802(STEAP4 Antibody) at dilution 1/40, on the right is treated with synthetic peptide. (Original magnification: x200)