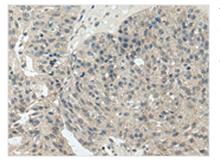

Image

The image on the left is immunohistochemistry of paraffin-embedded Human breast cancer tissue using CSB-PA800154(STRA6 Antibody) at dilution 1/20, on the right is treated with synthetic peptide. (Original magnification: ×200)