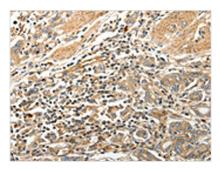

The image on the left is immunohistochemistry of paraffin-embedded Human gastric cancer tissue using CSB-PA269128(STX1A Antibody) at dilution 1/20, on the right is treated with synthetic peptide. (Original magnification: ×200)