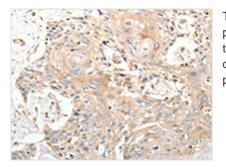

Image

The image on the left is immunohistochemistry of paraffin-embedded Human esophagus cancer tissue using CSB-PA269128(STX1A Antibody) at dilution 1/20, on the right is treated with synthetic peptide. (Original magnification: x200)