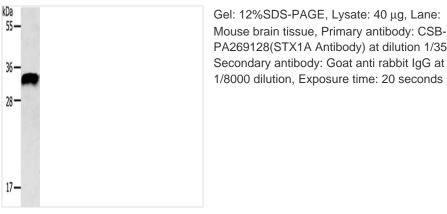

C, pH7.4 PBS, 0.05% NaN3, 40% Glycerol<br>Antigen affinity purification        |
| Purification Method                   | -20°C, pH7.4 PBS, 0.05% NaN3, 40% Glycerol<br>Antigen affinity purification<br>IgG |

Image



The image on the left is immunohistochemistry of paraffin-embedded Human esophagus cancer tissue using CSB-PA269128(STX1A Antibody) at dilution 1/20, on the right is treated with synthetic peptide. (Original magnification: x200)



The image on the left is immunohistochemistry of paraffin-embedded Human gastric cancer tissue using CSB-PA269128(STX1A Antibody) at dilution 1/20, on the right is treated with synthetic peptide. (Original magnification: ×200)

1



## **CUSABIO TECHNOLOGY LLC**

🕜 Tel: +1-301-363-4651 🛛 🖂 Email: cusabio@cusabio.com 🧔 Website: www.cusabio.com 🧉