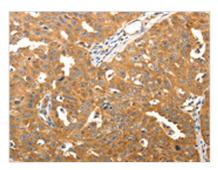

The image on the left is immunohistochemistry of paraffin-embedded Human ovarian cancer tissue using CSB-PA681598(TNN Antibody) at dilution 1/50, on the right is treated with synthetic peptide. (Original magnification: ×200)