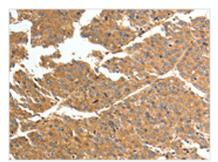

The image on the left is immunohistochemistry of paraffin-embedded Human liver cancer tissue using CSB-PA681598(TNN Antibody) at dilution 1/50, on the right is treated with synthetic peptide. (Original magnification: ×200)