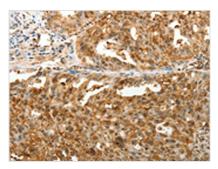

The image on the left is immunohistochemistry of paraffin-embedded Human ovarian cancer tissue using CSB-PA012753(TENM3 Antibody) at dilution 1/50, on the right is treated with synthetic peptide. (Original magnification: ×200)