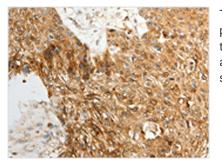

Image

The image on the left is immunohistochemistry of paraffin-embedded Human esophagus cancer tissue using CSB-PA012753(TENM3 Antibody) at dilution 1/50, on the right is treated with synthetic peptide. (Original magnification: x200)