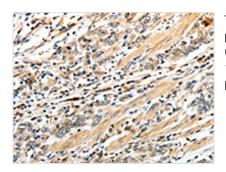

The image on the left is immunohistochemistry of paraffin-embedded Human gastric cancer tissue using CSB-PA205301(CD93 Antibody) at dilution 1/50, on the right is treated with synthetic peptide. (Original magnification: ×200)