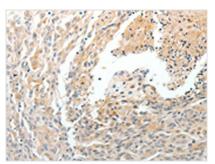

**Image** 

The image on the left is immunohistochemistry of paraffin-embedded Human cervical cancer tissue using CSB-PA205301(CD93 Antibody) at dilution 1/50, on the right is treated with synthetic peptide. (Original magnification: ×200)