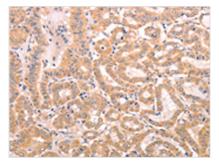

The image on the left is immunohistochemistry of paraffin-embedded Human thyroid cancer tissue using CSB-PA271288(TRPC3 Antibody) at dilution 1/50, on the right is treated with synthetic peptide. (Original magnification: ×200)