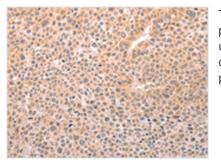

Image

The image on the left is immunohistochemistry of paraffin-embedded Human liver cancer tissue using CSB-PA271288(TRPC3 Antibody) at dilution 1/50, on the right is treated with synthetic peptide. (Original magnification: x200)