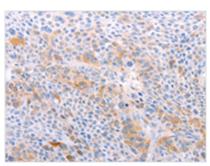

**Image** 

The image on the left is immunohistochemistry of paraffin-embedded Human liver cancer tissue using CSB-PA136242(S1PR4 Antibody) at dilution 1/40, on the right is treated with synthetic peptide. (Original magnification: ×200)