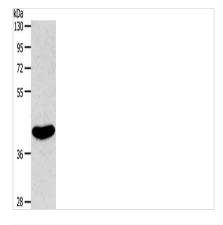

Gel: 10%SDS-PAGE, Lysate: 50 μg, Lane: Rat kidney tissue, Primary antibody: CSB-PA136242(S1PR4 Antibody) at dilution 1/800, Secondary antibody: Goat anti rabbit IgG at 1/8000 dilution, Exposure time: 20 seconds