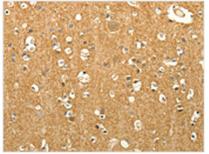

**Image** 

The image on the left is immunohistochemistry of paraffin-embedded Human brain tissue using CSB-PA991322(LPAR3 Antibody) at dilution 1/40, on the right is treated with synthetic peptide. (Original magnification: ×200)