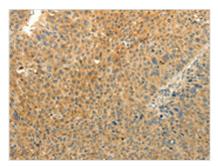

The image on the left is immunohistochemistry of paraffin-embedded Human liver cancer tissue using CSB-PA991322(LPAR3 Antibody) at dilution 1/40, on the right is treated with synthetic peptide. (Original magnification: ×200)