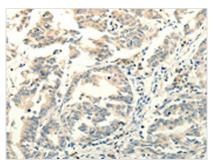

The image on the left is immunohistochemistry of paraffin-embedded Human gastric cancer tissue using CSB-PA617545(FZD8 Antibody) at dilution 1/30, on the right is treated with synthetic peptide. (Original magnification: ×200)