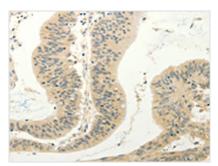

**Image** 

The image on the left is immunohistochemistry of paraffin-embedded Human colon cancer tissue using CSB-PA617545(FZD8 Antibody) at dilution 1/30, on the right is treated with synthetic peptide. (Original magnification: ×200)