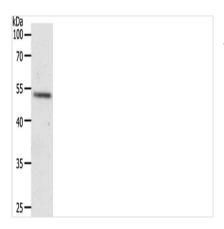

## **CUSABIO TECHNOLOGY LLC**

🕜 Tel: +1-301-363-4651 🛛 Email: cusabio@cusabio.com 🕒 Website: www.cusabio.com 🥑

Gel: 10%SDS-PAGE, Lysate: 40 μg, Lane: Jurkat cells, Primary antibody: CSB-PA886335(RXFP3 Antibody) at dilution 1/350, Secondary antibody: Goat anti rabbit IgG at 1/8000 dilution, Exposure time: 10 minutes