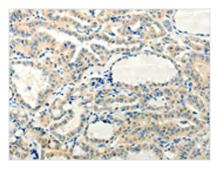

The image on the left is immunohistochemistry of paraffin-embedded Human liver cancer tissue using CSB-PA886335(RXFP3 Antibody) at dilution 1/20, on the right is treated with synthetic peptide. (Original magnification: ×200)