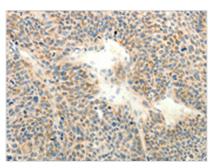

**Image** 

The image on the left is immunohistochemistry of paraffin-embedded Human thyroid cancer tissue using CSB-PA886335(RXFP3 Antibody) at dilution 1/20, on the right is treated with synthetic peptide. (Original magnification: ×200)