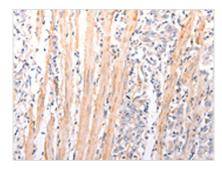

The image on the left is immunohistochemistry of paraffin-embedded Human gastric cancer tissue using CSB-PA949432(ABCA2 Antibody) at dilution 1/25, on the right is treated with synthetic peptide. (Original magnification: ×200)