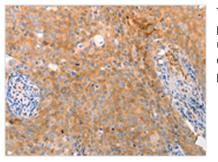

Image

The image on the left is immunohistochemistry of paraffin-embedded Human cervical cancer tissue using CSB-PA949432(ABCA2 Antibody) at dilution 1/25, on the right is treated with synthetic peptide. (Original magnification: x200)