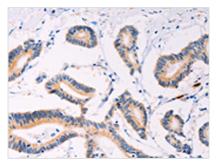

The image on the left is immunohistochemistry of paraffin-embedded Human colon cancer tissue using CSB-PA065885(PLIN2 Antibody) at dilution 1/20, on the right is treated with synthetic peptide. (Original magnification: ×200)