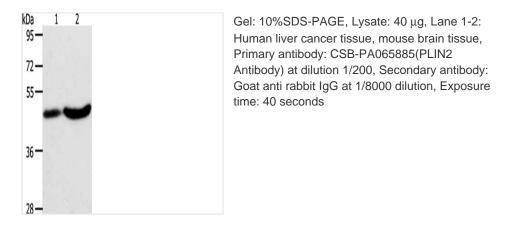

## PLIN2 Antibody

| Product Code                                                  | CSB-PA065885                                                                                      |
|---------------------------------------------------------------|---------------------------------------------------------------------------------------------------|
| Storage                                                       | Upon receipt, store at -20°C or -80°C. Avoid repeated freeze.                                     |
| Uniprot No.                                                   | Q99541                                                                                            |
| Immunogen                                                     | Synthetic peptide of Human PLIN2                                                                  |
| Raised In                                                     | Rabbit                                                                                            |
| Species Reactivity                                            | Human,Mouse                                                                                       |
| <b>Tested Applications</b>                                    | ELISA,WB,IHC;ELISA:1:2000-1:5000,WB:1:500-1:2000,IHC:1:25-1:100                                   |
| _                                                             |                                                                                                   |
| Form                                                          | Liquid                                                                                            |
| Form<br>Conjugate                                             | Liquid<br>Non-conjugated                                                                          |
|                                                               | •                                                                                                 |
| Conjugate                                                     | Non-conjugated                                                                                    |
| Conjugate<br>Storage Buffer                                   | Non-conjugated<br>-20°C, pH7.4 PBS, 0.05% NaN3, 40% Glycerol                                      |
| Conjugate<br>Storage Buffer<br>Purification Method            | Non-conjugated<br>-20°C, pH7.4 PBS, 0.05% NaN3, 40% Glycerol<br>Antigen affinity purification     |
| Conjugate<br>Storage Buffer<br>Purification Method<br>Isotype | Non-conjugated   -20°C, pH7.4 PBS, 0.05% NaN3, 40% Glycerol   Antigen affinity purification   IgG |