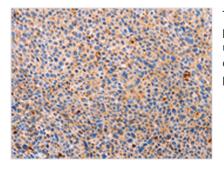

Image

The image on the left is immunohistochemistry of paraffin-embedded Human liver cancer tissue using CSB-PA065885(PLIN2 Antibody) at dilution 1/20, on the right is treated with synthetic peptide. (Original magnification: x200)