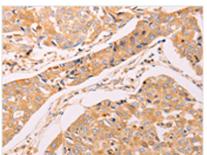

**Image** 

The image on the left is immunohistochemistry of paraffin-embedded Human breast cancer tissue using CSB-PA027485(ADH1B Antibody) at dilution 1/40, on the right is treated with synthetic peptide. (Original magnification: ×200)