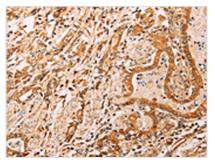

The image on the left is immunohistochemistry of paraffin-embedded Human gastic cancer tissue using CSB-PA027485(ADH1B Antibody) at dilution 1/40, on the right is treated with synthetic peptide. (Original magnification: ×200)