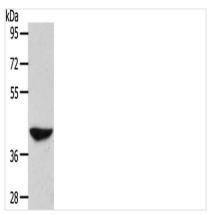

## **CUSABIO TECHNOLOGY LLC**

Gel: 10%SDS-PAGE, Lysate: 40 µg, Lane: 293T cells, Primary antibody: CSB-PA027485(ADH1B Antibody) at dilution 1/450, Secondary antibody: Goat anti rabbit IgG at 1/8000 dilution, Exposure time: 10 minutes