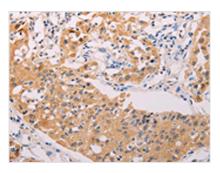

The image on the left is immunohistochemistry of paraffin-embedded Human lung cancer tissue using CSB-PA787644(ADHFE1 Antibody) at dilution 1/30, on the right is treated with synthetic peptide. (Original magnification: ×200)