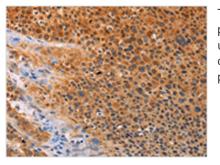

Image

The image on the left is immunohistochemistry of paraffin-embedded Human liver cancer tissue using CSB-PA787644(ADHFE1 Antibody) at dilution 1/30, on the right is treated with synthetic peptide. (Original magnification: x200)