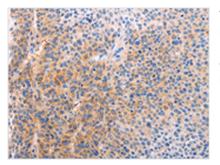

Image

The image on the left is immunohistochemistry of paraffin-embedded Human liver cancer tissue using CSB-PA899511(ADHFE1 Antibody) at dilution 1/60, on the right is treated with synthetic peptide. (Original magnification: x200)