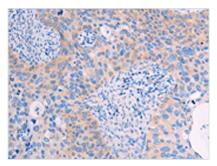

The image on the left is immunohistochemistry of paraffin-embedded Human cervical cancer tissue using CSB-PA899511(ADHFE1 Antibody) at dilution 1/60, on the right is treated with synthetic peptide. (Original magnification: ×200)