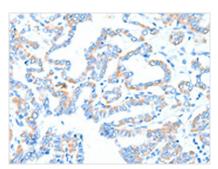

The image on the left is immunohistochemistry of paraffin-embedded Human thyroid cancer tissue using CSB-PA016752(GPT Antibody) at dilution 1/55, on the right is treated with synthetic peptide. (Original magnification: ×200)