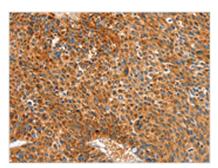

**Image** 

The image on the left is immunohistochemistry of paraffin-embedded Human liver cancer tissue using CSB-PA053602(ALDH1A2 Antibody) at dilution 1/30, on the right is treated with synthetic peptide. (Original magnification: ×200)