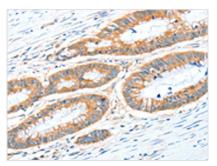

The image on the left is immunohistochemistry of paraffin-embedded Human colon cancer tissue using CSB-PA053602(ALDH1A2 Antibody) at dilution 1/30, on the right is treated with synthetic peptide. (Original magnification: ×200)