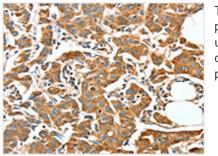

Image

The image on the left is immunohistochemistry of paraffin-embedded Human breast cancer tissue using CSB-PA779355(ALDH9A1 Antibody) at dilution 1/50, on the right is treated with synthetic peptide. (Original magnification: x200)