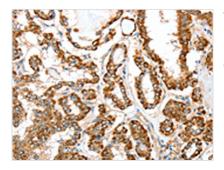

The image on the left is immunohistochemistry of paraffin-embedded Human thyroid cancer tissue using CSB-PA779355(ALDH9A1 Antibody) at dilution 1/50, on the right is treated with synthetic peptide. (Original magnification: ×200)