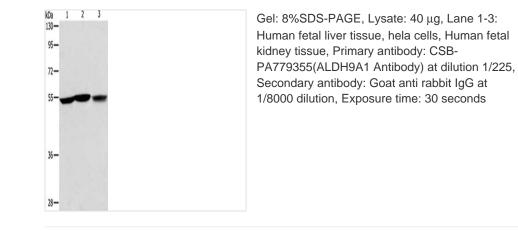

## ALDH9A1 Antibody

| Product Code                                                  | CSB-PA779355                                                                                      |
|---------------------------------------------------------------|---------------------------------------------------------------------------------------------------|
| Storage                                                       | Upon receipt, store at -20°C or -80°C. Avoid repeated freeze.                                     |
| Uniprot No.                                                   | P49189                                                                                            |
| Immunogen                                                     | Synthetic peptide of Human ALDH9A1                                                                |
| Raised In                                                     | Rabbit                                                                                            |
| Species Reactivity                                            | Human,Mouse,Rat                                                                                   |
| Tested Applications                                           | ELISA,WB,IHC;ELISA:1:2000-1:5000,WB:1:200-1:1000,IHC:1:50-1:200                                   |
|                                                               |                                                                                                   |
| Form                                                          | Liquid                                                                                            |
| Form<br>Conjugate                                             | Liquid<br>Non-conjugated                                                                          |
|                                                               | •                                                                                                 |
| Conjugate                                                     | Non-conjugated                                                                                    |
| Conjugate<br>Storage Buffer                                   | Non-conjugated<br>-20°C, pH7.4 PBS, 0.05% NaN3, 40% Glycerol                                      |
| Conjugate<br>Storage Buffer<br>Purification Method            | Non-conjugated<br>-20°C, pH7.4 PBS, 0.05% NaN3, 40% Glycerol<br>Antigen affinity purification     |
| Conjugate<br>Storage Buffer<br>Purification Method<br>Isotype | Non-conjugated   -20°C, pH7.4 PBS, 0.05% NaN3, 40% Glycerol   Antigen affinity purification   IgG |