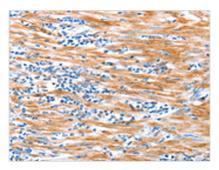

The image on the left is immunohistochemistry of paraffin-embedded Human esophagus cancer tissue using CSB-PA969647(ALDOB Antibody) at dilution 1/40, on the right is treated with synthetic peptide. (Original magnification: x200)