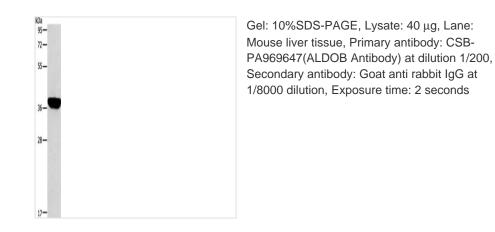

## **ALDOB** Antibody

| Product Code                                                  | CSB-PA969647                                                                                      |
|---------------------------------------------------------------|---------------------------------------------------------------------------------------------------|
| Storage                                                       | Upon receipt, store at -20°C or -80°C. Avoid repeated freeze.                                     |
| Uniprot No.                                                   | P05062                                                                                            |
| Immunogen                                                     | Synthetic peptide of Human ALDOB                                                                  |
| Raised In                                                     | Rabbit                                                                                            |
| Species Reactivity                                            | Human,Mouse,Rat                                                                                   |
| <b>Tested Applications</b>                                    | ELISA,WB,IHC;ELISA:1:2000-1:5000,WB:1:500-1:2000,IHC:1:50-1:200                                   |
|                                                               |                                                                                                   |
| Form                                                          | Liquid                                                                                            |
| Form<br>Conjugate                                             | Liquid<br>Non-conjugated                                                                          |
|                                                               | •                                                                                                 |
| Conjugate                                                     | Non-conjugated                                                                                    |
| Conjugate<br>Storage Buffer                                   | Non-conjugated<br>-20°C, pH7.4 PBS, 0.05% NaN3, 40% Glycerol                                      |
| Conjugate<br>Storage Buffer<br>Purification Method            | Non-conjugated<br>-20°C, pH7.4 PBS, 0.05% NaN3, 40% Glycerol<br>Antigen affinity purification     |
| Conjugate<br>Storage Buffer<br>Purification Method<br>Isotype | Non-conjugated   -20°C, pH7.4 PBS, 0.05% NaN3, 40% Glycerol   Antigen affinity purification   IgG |