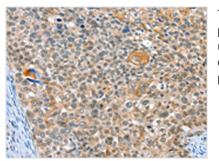

Image

The image on the left is immunohistochemistry of paraffin-embedded Human cervical cancer tissue using CSB-PA969647(ALDOB Antibody) at dilution 1/40, on the right is treated with synthetic peptide. (Original magnification: x200)